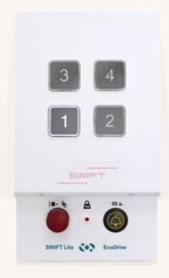

# **SWIFT Lite**

The home lift consists of a L-shaped platform with a floor that moves you up and down. The lift is controlled by classic lift buttons in stainless steel.

### **Control Panel Functions**

- Classic push buttons
- Overload warning diod
- Emergency stop button
- Alarm button