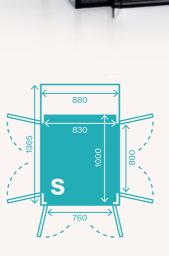

# ..

**Plattform wall** 

Grey white resin board.

Floors: 2-6 floors Travel: 250 to 15.000 mm

| I ift | <b>Parameters</b> |
|-------|-------------------|
|       | I didilictors     |

\*Recommended size for the floor opening.

**Hole through floor\*** 

Size: **Rated load:** 

830x600 mm 250 kg / 2 persons 940x1025 mm

830x850 mm 250 kg / 3 persons 940x1275 mm

XS

830×1000 mm 250 kg / 3 persons 940×1425 mm

830×1100 mm 250 kg / 3 persons 940×1525 mm