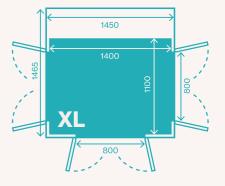

# ..

**Plattform wall** 

Grey white resin board.

Floors: 2-6 floors Travel: 250 to 15.000 mm

| I ift | <b>Parameters</b> |
|-------|-------------------|
|       | I didilictors     |

\*Recommended size for the floor opening.

1200×1000 mm 400 kg / 5 persons 1310×1425 mm

1400×1100 mm 400 kg / 5 persons 1510×1525 mm