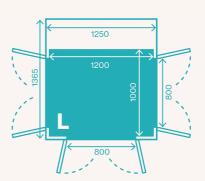

# ..

**Plattform wall** 

Grey white resin board.

Floors: 2-6 floors Travel: 250 to 15.000 mm

| I ift | <b>Parameters</b> |
|-------|-------------------|
|       | I didilictors     |

\*Recommended size for the floor opening.

1200×1000 mm 400 kg / 5 persons 1310×1425 mm

1400×1100 mm 400 kg / 5 persons 1510×1525 mm