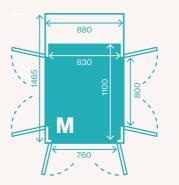

# ..

**Plattform wall** 

Grey white resin board.

Floors: 2-6 floors Travel: 250 to 15.000 mm

| I ift | <b>Parameters</b> |
|-------|-------------------|
|       | I didilictors     |

\*Recommended size for the floor opening.

**Hole through floor\*** 

Size: **Rated load:** 

830x600 mm 250 kg / 2 persons 940x1025 mm

830x850 mm 250 kg / 3 persons 940x1275 mm

XS

830×1000 mm 250 kg / 3 persons 940×1425 mm

830×1100 mm 250 kg / 3 persons 940×1525 mm