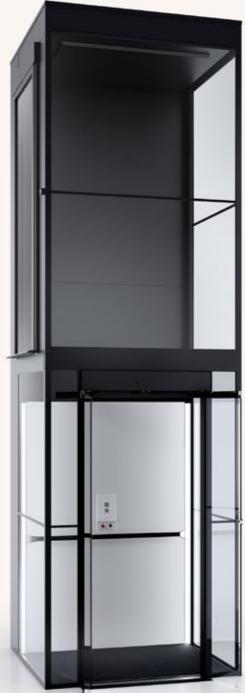

SWIFT home lifts represents the future of stylish living, allowing you to move smoothly and swiftly between different floors in your home.

Enjoy everyday luxury and the highest level of safety for peace of mind.

SWIFT is specifically designed to be integrated with your home without any of the complicated building works required with traditional elevators. It is safe, smart and silent.

SWIFT Lite is designed to meet the requirements of a limited budget without compromising on style and comfort.

# **SWIFT Lite**

The home lift consists of a L-shaped platform with a floor that moves you up and down. The lift is controlled by classic lift buttons in stainless steel.