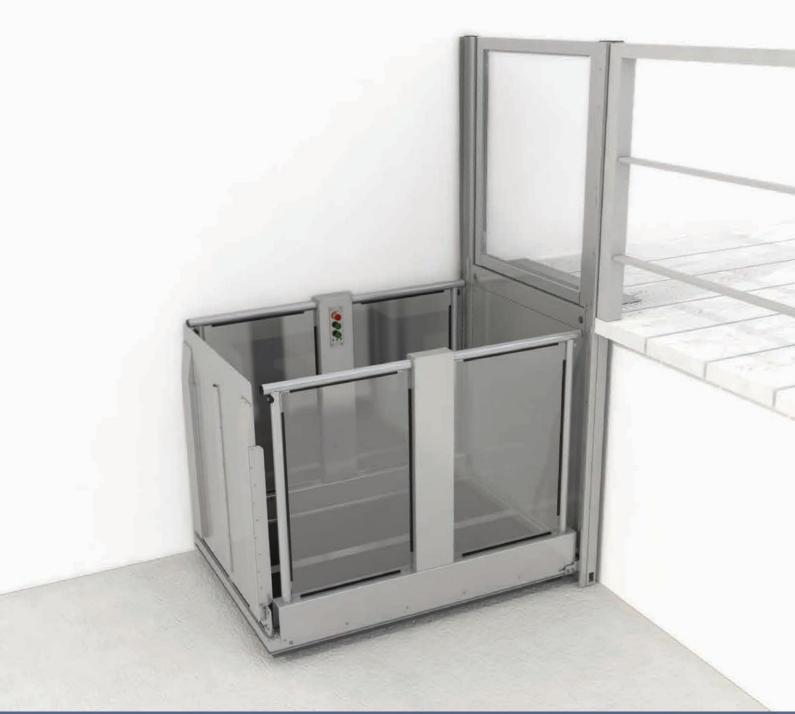

## LIFTBOY 5

The vertical platform lift Liftboy 5 convinces with its robust construction and aesthetic design. The lift is suitable for installations in public buildings as well as private homes.

#### Reliable

The double scissor mechanism in combination with two strong actuators ensures a reliable, low-maintenance performance indoor as well as outdoor.

Simple access guaranteed by a long access ramp and a minimal platform height

Control on the platform with stop and alarm button, as well as a display for status and fault indication