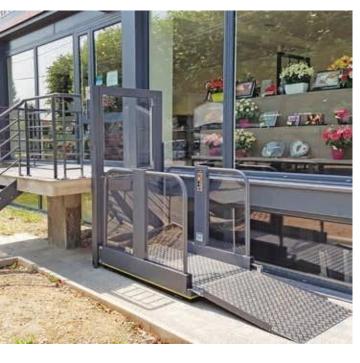

## LIFTBOY 5

The vertical platform lift Liftboy 5 convinces with its robust construction and aesthetic design. The lift is suitable for installations in public buildings as well as private homes.

Access ramp closes elegantly with the railing

Safety curtain and safety bars on all four sides provide for a high level of security

er supply ensures safe lowering even in case of power failure