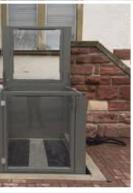

Lift can be manufactured in any RAL colour, standard colours are RAL 9007 and RAL 7035

Installation in a pit and with door on the platform

Different access options such as side entry at lower landing

chanism