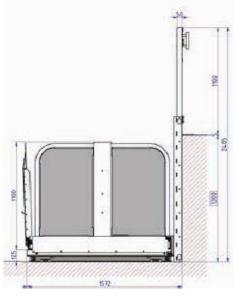

#### Liftboy 5 – Technical specification

| Max. lifting height        | 1300 mm                                               |
|----------------------------|-------------------------------------------------------|
| Load capacity              | 315 kg                                                |
| Platform size (internal)   | 900 x 1400 mm (standard)<br>1100 x 1400 mm (optional) |
| Minimal height of platform | 125 mm                                                |
| Lifting speed              | 25 mm/s                                               |
| Drive system               | 24 V actuator with scissor mec                        |
| Power supply               | 1 × 230 V / 50-60 Hz                                  |
| Temperature                | +45°C bis -15°C                                       |
| Battery                    | 2 x 12 V / 9 Ah                                       |
|                            | RAL 9007                                              |
| Standard colours           | RAL 7035                                              |