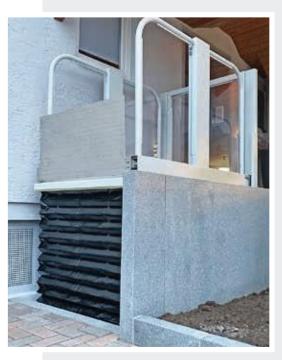

Lift can be manufactured in any RAL colour, standard colours are RAL 9007 and RAL 7035

Installation in a pit and with door on the platform

Different access options such as side entry at lower landing

chanism