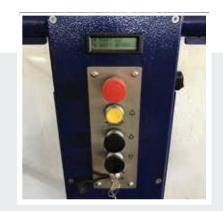

Control on the platform with stop and alarm button, as well as a display for status and fault indication