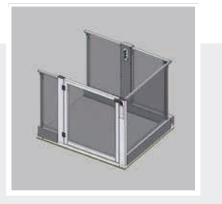

## LIFTBOY 5

The vertical platform lift Liftboy 5 convinces with its robust construction and aesthetic design. The lift is suitable for installations in public buildings as well as private homes.

### Main advantages of the Liftboy 5

- Platform sizes 900 x 1400 mm or 1100 x 1400 mm
- Emergency power supply with 24 V, batteries located on the platform
- Low platform height of only 125 mm and a long access ramp allow installation without a pit
- External controls are radio controlled
- Overload device, emergency lowering on the platform, and safety bars for up and downward drive for maximum safety
- Diagnostic display for status and fault indication
- Optional available: Door on platform, automatic door opener, glas shaft