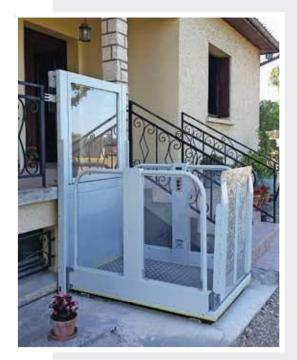

## LIFTBOY 5

The vertical platform lift Liftboy 5 convinces with its robust construction and aesthetic design. The lift is suitable for installations in public buildings as well as private homes.

Access ramp closes elegantly with the railing

Safety curtain and safety bars on all four sides provide for a high level of security

er supply ensures safe lowering even in case of power failure