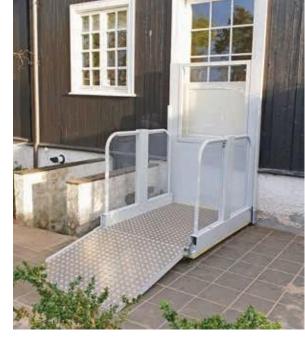

## LIFTBOY 5

The vertical platform lift Liftboy 5 convinces with its robust construction and aesthetic design. The lift is suitable for installations in public buildings as well as private homes.

#### Reliable

The double scissor mechanism in combination with two strong actuators ensures a reliable, low-maintenance performance indoor as well as outdoor.

Simple access guaranteed by a long access ramp and a minimal platform height

Access ramp closes elegantly with the railing

Safety curtain and safety bars on all four sides provide for a high level of security

er supply ensures safe lowering even in case of power failure

### Main advantages of the Liftboy 5

- Platform sizes 900 x 1400 mm or 1100 x 1400 mm
- Emergency power supply with 24 V, batteries located on the platform
- Low platform height of only 125 mm and a long access ramp allow installation without a pit
- External controls are radio controlled
- Overload device, emergency lowering on the platform, and safety bars for up and downward drive for maximum safety
- Diagnostic display for status and fault indication
- Optional available: Door on platform, automatic door opener, glas shaft