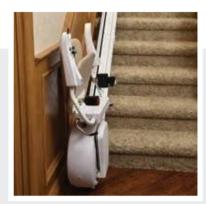

## Main advantages of the Essential stairlift

- Ultra slim folded size of only 273 mm the smallest profile on the market to keep the unit out of the way when not in use
- Quiet and smooth-riding operation
- Retractable seat belt

**Rack and pinion drive** for a safe and stable drive

273 mm

**Ultra slim seat:** only 273 mm when folded