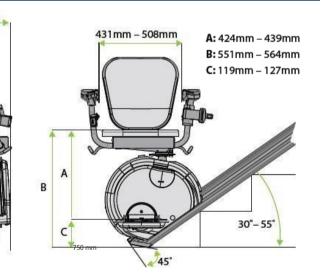

## **Essential** – Technical specifications

| 140 kg                  |
|-------------------------|
| 30-55°                  |
| 0.08 m/s                |
| 24 V DC, battery driven |
| Rack and pinion         |
| 273 mm                  |
| 546 mm                  |
| 1 × 230 V / 50-60 Hz    |
|                         |