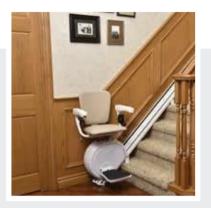

## ESSENTIAL

**CHAIR STAIRLIFT** 

## Main advantages of the Essential stairlift

- Ultra slim folded size of only 273 mm the smallest profile on the market to keep the unit out of the way when not in use
- Quiet and smooth-riding operation
- Retractable seat belt

- Battery operated with built-in charging
- LED status lights
- Comfortable and durable seat with width-adjustable arms up to 51 cm wide and 140 kg loading capacity

Safety contact strips and overspeed governor ensure safety