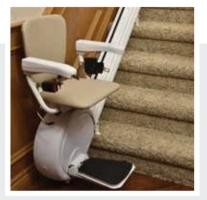

- Battery operated with built-in charging
- LED status lights
- Comfortable and durable seat with width-adjustable arms up to 51 cm wide and 140 kg loading capacity

Safety contact strips and overspeed governor ensure safety