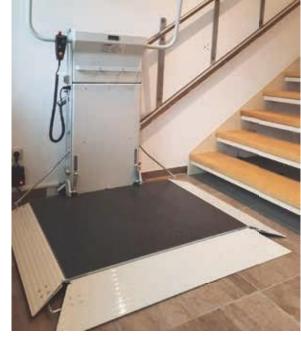

Certificates

<u>LEHNER</u>

Low platform height and a 90° access ramp allow for easy access at lower landings

Handset on spiral cable on the platform allows for comfortable control of the lift while sitting on it