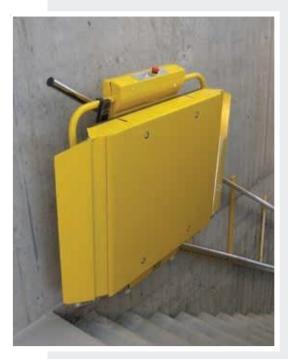

#### Main advantages of the Delta stairlift

- Extremely slim and aesthetic design
- Installation on very narrow staircases
- Custom-made platform sizes are possible
- Available in all RAL colours and in stainless steel
- Available for indoor and outdoor installation
- Secure against vandalism thanks to solid platform construction
- Display with status indication on platform
- TÜV approved according to EN 81-40