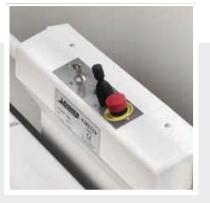

|
| Platform_length_(min-max) | 700-1300 mm              |
| Gradient                  | 0-52°                    |
| Speed                     | 0.06-0.12 m/s            |
| Noise level               | Under 60 dB              |
| Temperature               | +45°C to -15°C           |
| Minimum folded width      | 300 mm                   |
| Power supply              | 1 × 230 V / 50-60 Hz     |
| Basic colour              |                          |
|                           |                          |
| Contificator              | TÜV cortified according  |

Certificates



<u>LEHNER</u>



Low platform height and a 90° access ramp allow for easy access at lower landings



Handset on spiral cable on the platform allows for comfortable control of the lift while sitting on it



Joystick on platform as optional control function





## Contact your dealer for further information:



Official partner of:



### Platform stairlifts

Chair stairlifts

Vertical platformlifts





<u>∧</u> ↓↑

> Visit our website for more details about this lift