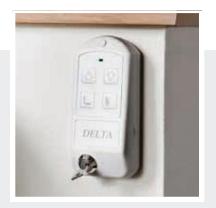

Landing controls with elegant design can be used as handheld controls or fixed to the wall