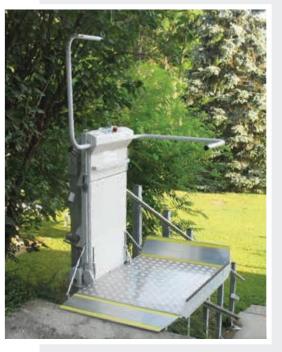

Certificates

<u>LEHNER</u>

Low platform height and a 90° access ramp allow for easy access at lower landings

Handset on spiral cable on the platform allows for comfortable control of the lift while sitting on it