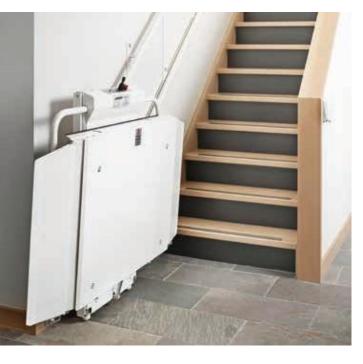

# DELTA

The straight stairlift Delta is the perfect solution to make indoor and outdoor staircases accessible for wheelchair users. The designerlift fits perfectly into any environment.

#### Comfort

Fully automatic platform functions and ergonomic controls allow a simple and comfortable control of the platform.

**Space miracle:** The lift requires only 300 mm from the wall when folded

Platform may be **coated in any RAL colour** to elegantly fit in any surrounding or bring some colour into grey spaces

Robust platform mechanics allow for installation in cold or wet environment

Have a look at the user video of our platform stairlifts