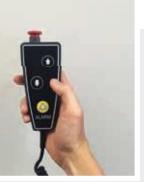

Certificates

<u>LEHNER</u>

Low platform height and a 90° access ramp allow for easy access at lower landings

Handset on spiral cable on the platform allows for comfortable control of the lift while sitting on it