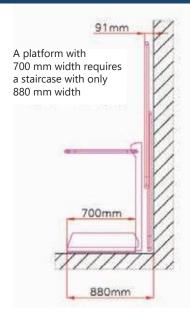

#### Comfort

Fully automatic platform functions and ergonomic controls allow a simple and comfortable control of the platform.

**Space miracle:** The lift requires only 300 mm from the wall when folded

Platform may be **coated in any RAL colour** to elegantly fit in any surrounding or bring some colour into grey spaces